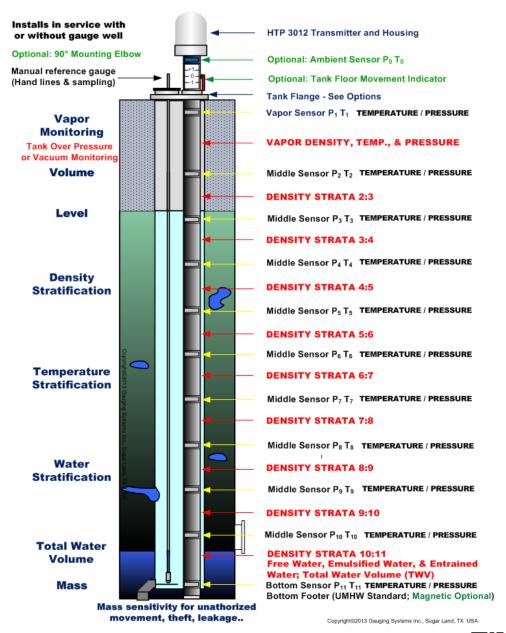

## One Instrument Multiple Tank Data Solutions

The MTG is the only tank gauge (single instrument) to provide all necessary data to calculate volume in real time from the gauge directly. (Hybrid or Hydrostatic Methods)

The MTG™ 3012 transmitter supports international standards including API, ISO, GOST, OIML, etc. and over 1,000 point capacity tables (strapping points). MTG provides raw measured and calculated data within the transmitters and diagnostic information.

The MTG is the only engineered instrument that provides multiple applications capabilities from one device.

- Inventory Management Product Volume & Quality
- Unauthorized Movement by Mass Sensitivity (Leak Detection, Miss Lineups and Theft Protection)
- Vapor Emissions Monitoring (Over and Under Vapor Pressure)
- Overfill Protection (MTG 3018 or 3024)
- Bottom Movement Monitoring
- Ability of Monitoring Stratification of Temperature, Density, and Water.
  - Mixing and Blending
  - Total Water
  - Inverse Water
  - Over Heating

## MTG 3012 MTG Multi-function Tank Gauge